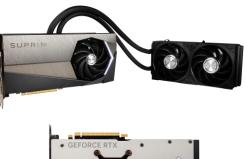

GeForce RTX<sup>®</sup> 4090 SUPRIM LIQUID X 24G

#### Quick And Easy Installation

Upgrade to the power of liquid-cooled graphics in one minute or less.

## Superior Cooling

The GPU is kept cool by closed loop liquid cooler while the memory and VRM's are cooled by a radial fan.