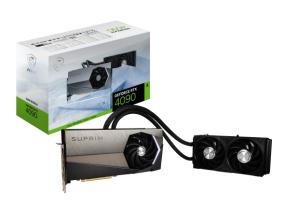

GeForce RTX<sup>®</sup> 4090 SUPRIM LIQUID X 24G

#### Quick And Easy Installation

Upgrade to the power of liquid-cooled graphics in one minute or less.

## Superior Cooling

The GPU is kept cool by closed loop liquid cooler while the memory and VRM's are cooled by a radial fan.