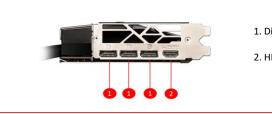

|
| Digital Maximum Resolution     | 7680 x 4320                                                                                                                          |
| Slot                           | 2                                                                                                                                    |
| Thermal Solution               | Liquid Cooling                                                                                                                       |
|                                |                                                                                                                                      |

## CONNECTIONS



DisplayPort
HDMI

# FEATURES



# Zero Frozr

Zero Frozr is the calm before the storm, keeping fans still and maintaining silence until cooling is needed.



## TORX FAN 5.0

Fan blades linked by ring arcs and a fan cowl work together to stabilize and maintain high-pressure airflow.



#### Micro-Fin Copper Base

The copper coldplate with internal micro-fin design draws heat directly from the GPU into the circulating coolant.



## Aluminum Heat Radiator

Easy to install 240mm black aluminum radiator to reduce fan demand and dissipate heat efficiently.



## Dual BIOS

Dual BIOS gives you the choice to prioritize for full performance in GAMING mode or low noise in SILENT mode.



#### Quick And Easy Installation

Upgrade to the power of liquid-cooled graphics in one minute or less.



##